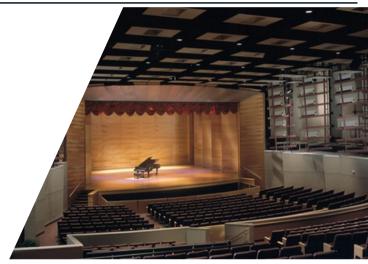

THEATRE

**Theater:** Rialto Center for the Arts at Georgia State University

Address: 80 Forsyth St NW, Atlanta, GA 30303

Website: <u>LINK</u> **Stage Size:** 27'x37'

Auditorium Size: 833 seats

**Nearby restaurants:** A variety of options within a short

walking distance

Parking: Garage available at 123 Fairlie St. NW, Atlanta, GA

30303

**The Rialto Center for the Arts** is located on the beautiful campus of Georgia State University, in the Fairlie-Poplar district of downtown Atlanta. For those who are planning to fly, the Atlanta Airport is one of the biggest travel hubs, with many convenient connecting flights from virtually anywhere in the country.